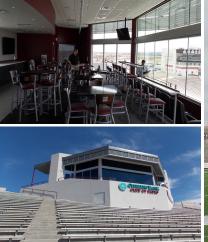

**Client**New Mexico State University

Completion 2015

**Size** 2,000 Square Feet

**Cost** \$827,605

As part of our on-call contract, NMSU tasked Molzen Corbin to design a "Presidential Skybox" for Aggie Memorial Stadium. The university received a donation in the Spring of 2015 to construct the Skybox with the goal of having construction completed for the 2015 NMSU Homecoming on October 24, 2015. The Skybox is a modern amenity that is increasingly sought after at Division I athletic programs to host guests, donors, and fundraising activities. This addition not only modernizes Aggie Memorial Stadium, but allows NMSU to compete with comparable Division I football programs.