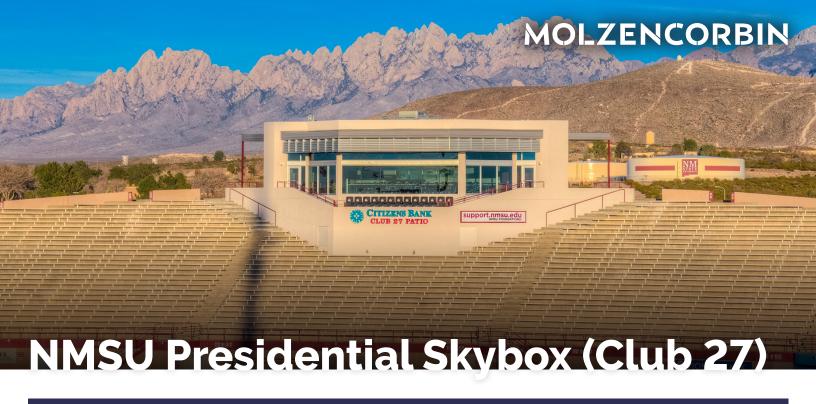

**Client**New Mexico State University

Completion 2015

**Size** 2,000 Square Feet

**Cost** \$827,605

As part of our on-call contract, NMSU tasked Molzen Corbin to design a "Presidential Skybox" for Aggie Memorial Stadium. The university received a donation in the Spring of 2015 to construct the Skybox with the goal of having construction completed for the 2015 NMSU Homecoming on October 24, 2015. The Skybox is a modern amenity that is increasingly sought after at Division I athletic programs to host guests, donors, and fundraising activities. This addition not only modernizes Aggie Memorial Stadium, but allows NMSU to compete with comparable Division I football programs.