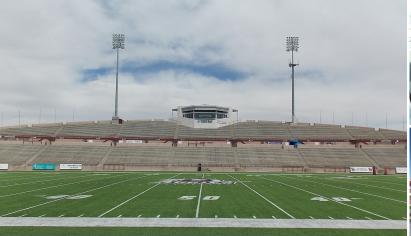

**Client**New Mexico State University

Completion 2015

**Size** 2,000 Square Feet

**Cost** \$827,605

As part of our on-call contract, NMSU tasked Molzen Corbin to design a "Presidential Skybox" for Aggie Memorial Stadium. The university received a donation in the Spring of 2015 to construct the Skybox with the goal of having construction completed for the 2015 NMSU Homecoming on October 24, 2015. The Skybox is a modern amenity that is increasingly sought after at Division I athletic programs to host guests, donors, and fundraising activities. This addition not only modernizes Aggie Memorial Stadium, but allows NMSU to compete with comparable Division I football programs.