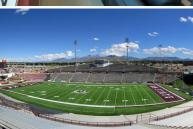

**Client**New Mexico State University

Completion 2015

**Size** 2,000 Square Feet

**Cost** \$827,605

As part of our on-call contract, NMSU tasked Molzen Corbin to design a "Presidential Skybox" for Aggie Memorial Stadium. The university received a donation in the Spring of 2015 to construct the Skybox with the goal of having construction completed for the 2015 NMSU Homecoming on October 24, 2015. The Skybox is a modern amenity that is increasingly sought after at Division I athletic programs to host guests, donors, and fundraising activities. This addition not only modernizes Aggie Memorial Stadium, but allows NMSU to compete with comparable Division I football programs.