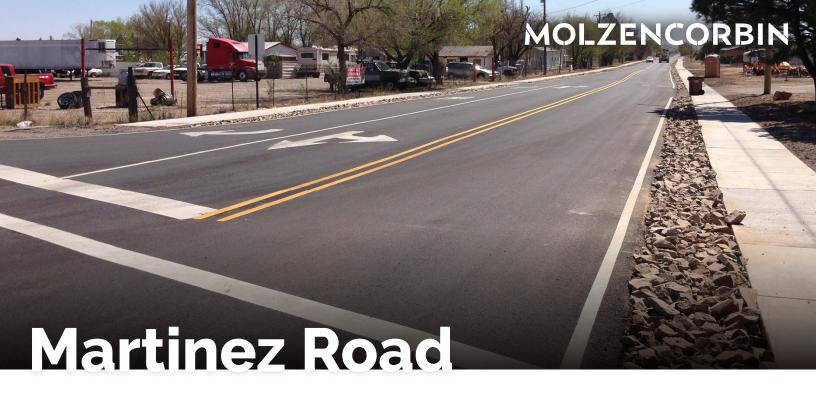

Client Moriarty **Completion** 2014

Size 0.5 Mil **Cost** \$480,000

Martinez Road is a major thoroughfare in Moriarty, connecting an industrial area to NM 41, with houses and residential neighborhoods in between. The large amount of truck traffic on Martinez Road had caused severe damage to the roadway, and there was no subsurface drainage in place to handle heavy rainfall. The design for this reconstruction project included thicker typical sections, designed to accommodate the large amount of truck traffic. We also designed new storm drains and ADA-compliant sidewalks.

## Scope of Work

Roadway Design, Drainage Engineering