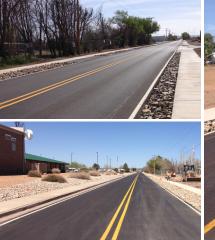

Client Moriarty **Completion** 2014

Size 0.5 Mil **Cost** \$480,000

Martinez Road is a major thoroughfare in Moriarty, connecting an industrial area to NM 41, with houses and residential neighborhoods in between. The large amount of truck traffic on Martinez Road had caused severe damage to the roadway, and there was no subsurface drainage in place to handle heavy rainfall. The design for this reconstruction project included thicker typical sections, designed to accommodate the large amount of truck traffic. We also designed new storm drains and ADA-compliant sidewalks.