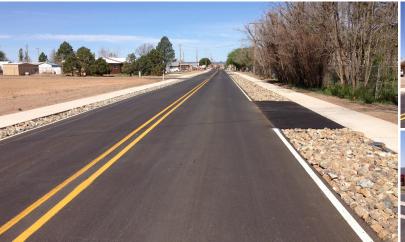

Client Moriarty **Completion** 2014

Size 0.5 Mil **Cost** \$480,000

Martinez Road is a major thoroughfare in Moriarty, connecting an industrial area to NM 41, with houses and residential neighborhoods in between. The large amount of truck traffic on Martinez Road had caused severe damage to the roadway, and there was no subsurface drainage in place to handle heavy rainfall. The design for this reconstruction project included thicker typical sections, designed to accommodate the large amount of truck traffic. We also designed new storm drains and ADA-compliant sidewalks.